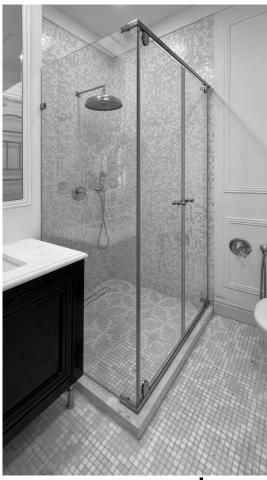

### Frameless Shower Cabin

Leger

#### Product Description:

Modern design with **8mm** tempered glass, stainless steel fittings, and available in a variety of colors, shiny steel, black, and gold.

Perfect for both small and large bathrooms, seamlessly matching modern and luxurious interiors.

#### Features:

- · Swing door for easy access
- · Resistant to moisture and impact
- · Available in standard or custom dimensions
- · Ideal for minimalist and luxurious spaces
- · Applicable in **linear** and **angular** ways

#### Services:

Includes free installation and a 3-year warranty.