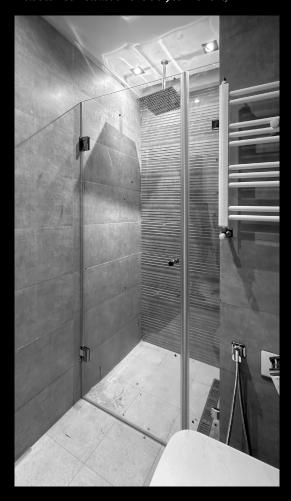

### Spider

#### **Product Description:**

Modern design with **8mm** tempered glass, stainless steel fittings, and available in a variety of colors, shiny steel, matte steel, black, and gold.

Perfect for both small and large bathrooms, seamlessly matching modern and luxurious interiors.

#### Features:

- · Sliding door system for smooth operation
- · Resistant to moisture and impact
- · Available in standard or custom dimensions
- · Ideal for minimalist and luxurious spaces
- · Applicable in **linear** and **angular** ways

#### Services: