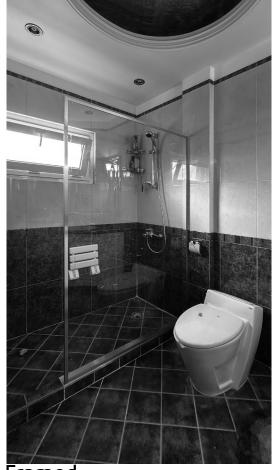

# Framed Shower Cabin

#### Product Description:

Modern design with **6mm** tempered glass, Aluminum fittings, and available in a variety of colors, matte, black, white and gold.

Perfect for both small and large bathrooms, seamlessly matching modern and luxurious interiors.

#### Features:

- · Sliding door system for smooth operation
- · Resistant to moisture and impact
- · Available in standard or custom dimensions
- · Ideal for minimalist and luxurious spaces
- · Applicable in **linear** and **angular** ways