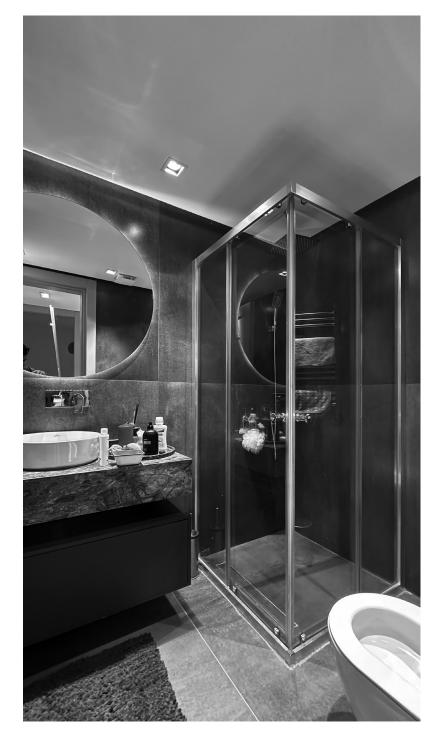

# Frameless Shower Cabin

#### **Product Description:**

Modern design with 8mm & 10mm tempered glass, stainless steel fittings, and available in a variety of colors, shiny steel, matte steel, black, and gold.

Perfect for both small and large bathrooms, seamlessly matching modern and luxurious interiors.

#### Features:

- $\cdot$  Can be used to attach glass directly to the wall
- · Swing door for easy access
- · Resistant to moisture and impact
- · Available in standard or custom dimensions
- · Ideal for minimalist and luxurious spaces
- · Applicable in **linear** and **angular** ways

#### Services:

Includes free installation and a 3-year warranty.

Chase