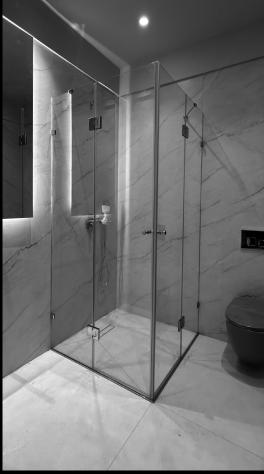

### Frameless Shower Cabin

Leger

#### Product Description:

Modern design with **8mm** tempered glass, stainless steel fittings, and available in a variety of colors, shiny steel, black, and gold.

Perfect for both small and large bathrooms, seamlessly matching modern and luxurious interiors.

#### Features:

- · Swing door for easy access
- · Resistant to moisture and impact
- · Available in standard or custom dimensions
- · Ideal for minimalist and luxurious spaces
- · Applicable in **linear** and **angular** ways

#### Services:

Includes free installation and a 3-year warranty.