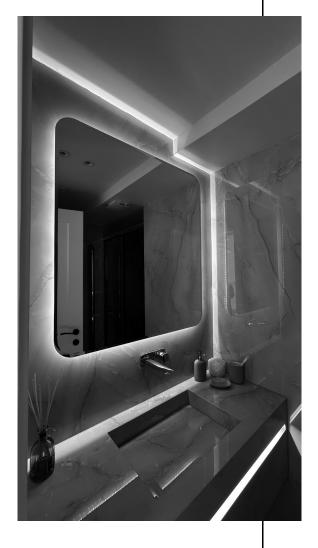

### Mirror

- **Professional LED Lighting**: Equipped with energy-efficient, uniform illumination suitable for any setting.
- $\bullet$  Smart Design: Offers soft, elegant lighting that is both functional and enhances the luxurious feel of the space.
- Anti-Fog Technology: Ensures clarity even in humid environments like bathrooms.
- Adjustable Lighting: Allows you to customize the color and intensity of the light to match your mood or needs.

#### Key Features of Decorative Mirrors

- **Unique Designs**: Perfect for creating an artistic statement in modern, classic, or minimalist spaces.
- **Custom Shapes and Sizes**: From geometric forms to bespoke designs tailored to your requirements.
- Luxurious Material Combinations: Frames crafted from premium materials like steel, wood, or custom colors that add a touch of elegance.