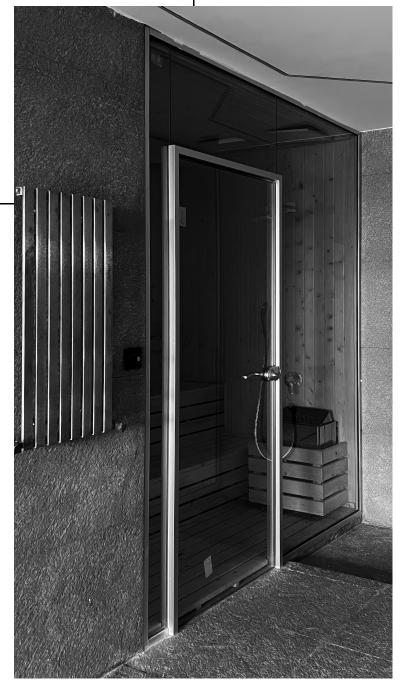

### Frameless Shower Cabin

Leger

#### Product Description:

Modern design with **8mm** tempered glass, stainless steel fittings, and available in a variety of colors, shiny steel, black, and gold.

Perfect for both small and large bathrooms, seamlessly matching modern and luxurious interiors.

#### Features:

- · Swing door for easy access
- · Resistant to moisture and impact
- · Available in standard or custom dimensions
- · Ideal for minimalist and luxurious spaces
- · Applicable in **linear** and **angular** ways

#### Services:

Includes free installation and a 3-year warranty.