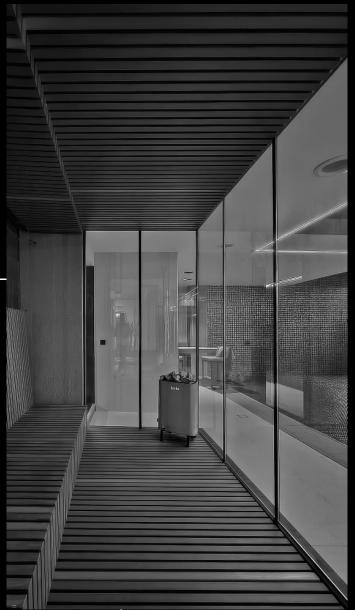

### Frameless Shower Cabin

Leger

#### Product Description:

Modern design with **8mm** tempered glass, stainless steel fittings, and available in a variety of colors, shiny steel, black, and gold.

Perfect for both small and large bathrooms, seamlessly matching modern and luxurious interiors.

#### Features:

- · Swing door for easy access
- · Resistant to moisture and impact
- · Available in standard or custom dimensions
- · Ideal for minimalist and luxurious spaces
- · Applicable in **linear** and **angular** ways