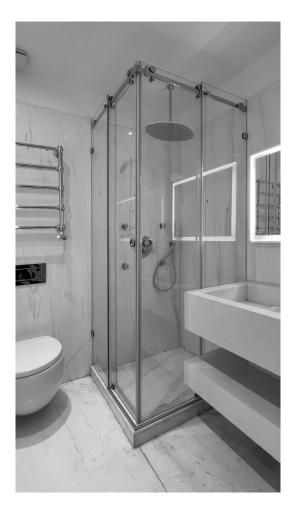

### Frameless Shower Cabin

Leger

#### Product Description:

Modern design with **8mm** tempered glass, stainless steel fittings, and available in a variety of colors, shiny steel, black, and gold.

Perfect for both small and large bathrooms, seamlessly matching modern and luxurious interiors.

#### Features:

- · Swing door for easy access
- · Resistant to moisture and impact
- · Available in standard or custom dimensions
- · Ideal for minimalist and luxurious spaces
- · Applicable in **linear** and **angular** ways

#### Services:

Includes free installation and a 3-year warranty.