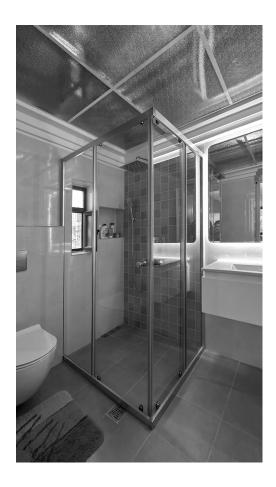

# Framed Shower Cabin

#### Product Description:

Modern design with **6mm** tempered glass, Aluminum fittings, and available in a variety of colors, matte, black, white and gold.

Perfect for both small and large bathrooms, seamlessly matching modern and luxurious interiors.

#### Features:

- · Sliding door system for smooth operation
- · Resistant to moisture and impact
- · Available in standard or custom dimensions
- · Ideal for minimalist and luxurious spaces
- · Applicable in **linear** and **angular** ways

#### Services: