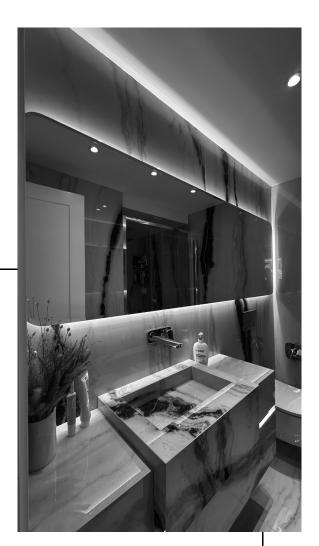

### Mirror

- **Professional LED Lighting**: Equipped with energy-efficient, uniform illumination suitable for any setting.
- $\bullet$  Smart Design: Offers soft, elegant lighting that is both functional and enhances the luxurious feel of the space.
- Anti-Fog Technology: Ensures clarity even in humid environments like bathrooms.
- Adjustable Lighting: Allows you to customize the color and intensity of the light to match your mood or needs.

#### Key Features of Decorative Mirrors

- **Unique Designs**: Perfect for creating an artistic statement in modern, classic, or minimalist spaces.
- **Custom Shapes and Sizes**: From geometric forms to bespoke designs tailored to your requirements.
- Luxurious Material Combinations: Frames crafted from premium materials like steel, wood, or custom colors that add a touch of elegance.