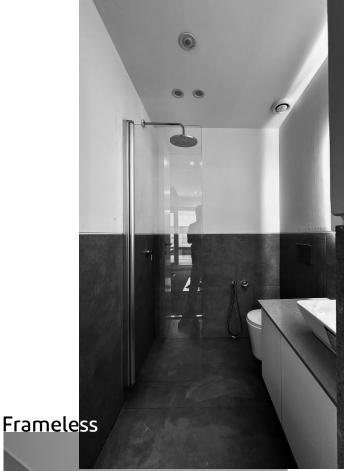

### Frameless Shower Cabin

Leger

#### Product Description:

Modern design with **8mm** tempered glass, stainless steel fittings, and available in a variety of colors, shiny steel, black, and gold.

Perfect for both small and large bathrooms, seamlessly matching modern and luxurious interiors.

#### Features:

- · Swing door for easy access
- · Resistant to moisture and impact
- · Available in standard or custom dimensions
- · Ideal for minimalist and luxurious spaces
- · Applicable in **linear** and **angular** ways